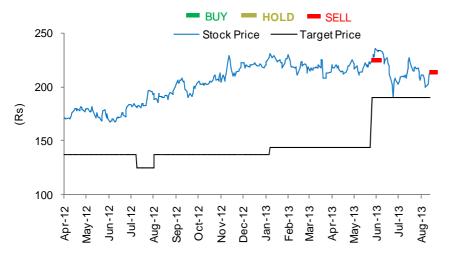

### 1Q/F14 result review

| Current price     | Rs | 213     |
|-------------------|----|---------|
| Target price      | Rs | 190     |
| Upside/(downside) | %  | (11)    |
| Earning estimate  |    | Revised |

Valuation: At CMP of Rs213, the stock is trading at a P/E multiple of 29x/26x based on EPS estimate of Rs7.4/8.2 for F14/F15. MRCO is trading at par with the sector valuation of 30x/26x and in –line with its own historic 1-yr fwd P/E multiple of 26x. We maintain our TP of Rs190 (23x F15e) with a SELL rating on the stock owing to a cautious view on PCNO and IBG.