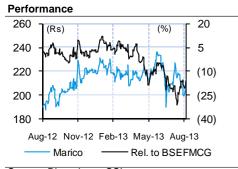

### Price performance (%)

|                   | • •   |       |       |      |
|-------------------|-------|-------|-------|------|
|                   | 1m    | 3m    | 6m    | 1yr  |
| Nifty (abs)       | (4.4) | (4.2) | (2.6) | 6.7  |
| Stock (abs)       | 2.3   | (0.4) | 1.0   | 12.4 |
| Relative to Index | 6.7   | 3.8   | 3.6   | 5.6  |